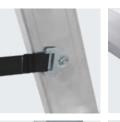

## Double-sided step ladder

Developed for professional use, this heavy-duty double-sided ladder with a load capacity of up to 225 kg offers the highest level of stability in daily, hard working use.

- + Heavy-duty double-sided step ladder for extreme use up to max. 225 kg
- + High-strength screwed aluminium hinges
- + Weather resistant screwed-on webbing straps sown into metal
- + Extra large side rails with additional corners for maximum stability, even with high loads
- + Profiled, reinforced D-steps, 80 mm deep, for safe ascent and comfortable standing, meet the requirements of TRBS 2121-2 for the use of steps as a workplace
- + High-strength flanged step/side rail connections
- + Flush side rail/step seams
- + Profiled, slip-resistant steps
- + Slip-resistant foot plugs (SafetyCap)