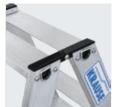

## Double-sided step ladder

Developed for professional use, this heavy-duty double-sided ladder with a load capacity of up to 225 kg offers the highest level of stability in daily, hard working use.

- + Heavy-duty double-sided step ladder for extreme use up to max. 225 kg
- + High-strength screwed aluminium hinges
- + Weather resistant screwed-on webbing straps sown into metal
- + Extra large side rails with additional corners for maximum stability, even with high loads
- + Profiled, reinforced D-steps, 80 mm deep, for safe ascent and comfortable standing, meet the requirements of TRBS 2121-2 for the use of steps as a workplace
- + High-strength flanged step/side rail connections
- + Flush side rail/step seams
- + Profiled, slip-resistant steps
- + Slip-resistant foot plugs (SafetyCap)