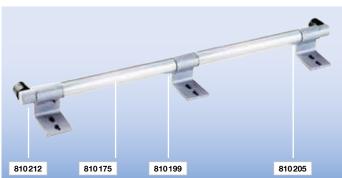

# Aluminium round tube rail system

+ Intermediate brackets should be fitted with spacings of approx. 1 m

| Rail system                                      | Article No. |
|--------------------------------------------------|-------------|
| Light metal tube Ø 30 mm, 3000 mm long           | 810175      |
| Light metal tube Ø 30 mm, 3000 mm long, anodised | 810182      |
| Intermediate bracket                             | 810199      |
| Holder with right end stop                       | 810205      |
| Holder with left end stop                        | 810212      |
|                                                  |             |