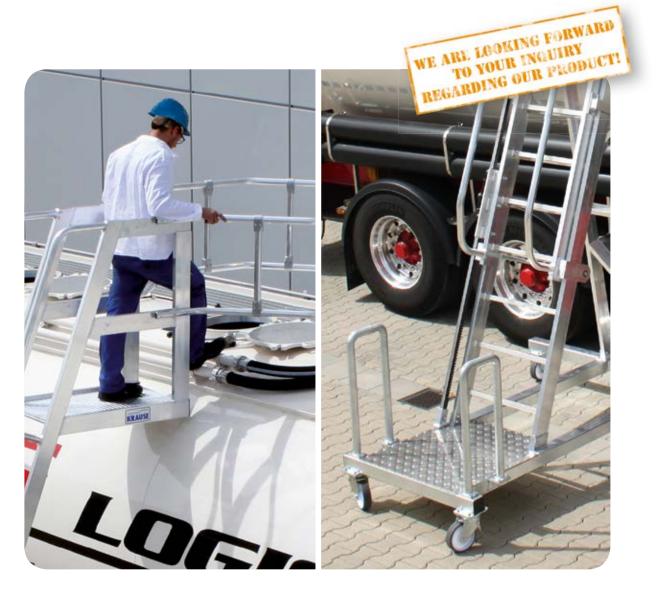

While working on my new tanker ladder, I feel safe no matter what I do, sampling, servicing or cleaning. The ladder is very comfortable and quickly applicable due to its large basket -railing and platform. The ladder and its mechanics is easy to use, still it is robust.

#### Particularly convenient and effective...

- + stable, galvanized steel chassis with hand rail for comfortable movement
- + 500 x 900 mm large platform with hand rails on both sides
- extendable hight adjustment (adjustment range from step to step-280mm) with minimal effort due to the rack bar and handle
- the deeply overhanging platform provides safety while working on the tanker or silo

#### Extremly safe...

- both side hand rail for ascending and descending
- large, extended basket railing, round 1500 x 1500 mm or angeled 2300 x 1500 mm
- the steps are profiled and welded to the rails for safer ascendency
- + Self-locking levers which prevents the upper ladder section from accidental slip back
- the rack bar accessory may be fixed in one position