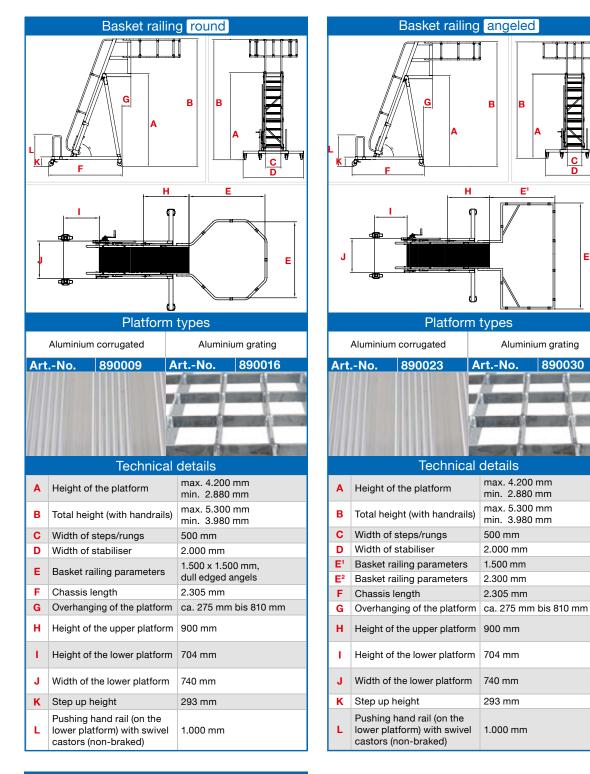

### Tanker ladder **Execution types and technical data**

E<sup>2</sup>

Accessory The adjustable foot set on the chasses enables secure placement on uneven ground

Art.-No. 890108