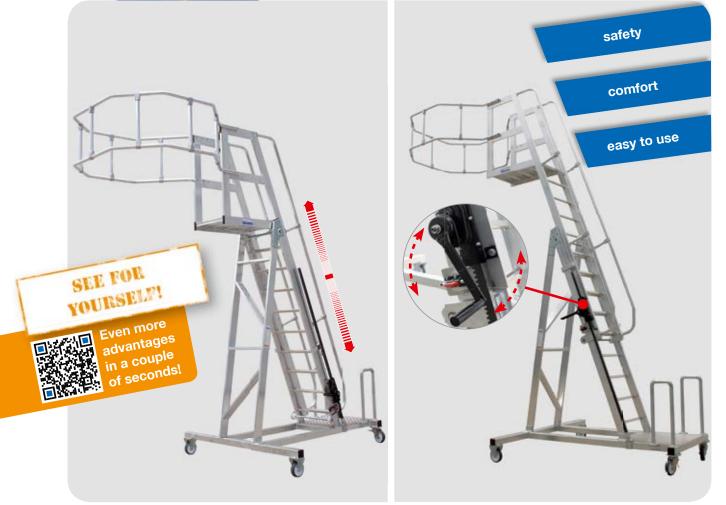

### Tanker ladder Safe-comfortable- easy to use

KRAUSE is offering you a mobile tanker ladder used on road tankers for filling and cleaning and/or any other work occuring during these operations (e.g. sampling, service, repair). The advantages of the ladder are a quick and safe ascendency and the round railing. Hand rails on both sides for additional safe ascendency.

While working on my new tanker ladder, I feel safe no matter what I do, sampling, servicing or cleaning. The ladder is very comfortable and quickly applicable due to its large basket -railing and platform. The ladder and its mechanics is easy to use, still it is robust.

## Tanker Ladder Your Benefits

#### Particularly convenient...

- + for inspection works while filling and cleaning
- for taking samples from a tanker or any other vehicle suitable for the transport of fluids
- for safe ascendency during cleaning, defrosting or maintainence works

#### Particularly convenient and effective...

- + stable, galvanized steel chassis with hand rail for comfortable movement
- + 500 x 900 mm large platform with hand rails on both sides
- extendable hight adjustment (adjustment range from step to step-280mm) with minimal effort due to the rack bar and handle
- the deeply overhanging platform provides safety while working on the tanker or silo

#### Extremly safe...

- both side hand rail for ascending and descending
- large, extended basket railing, round 1500 x 1500 mm or angeled 2300 x 1500 mm
- the steps are profiled and welded to the rails for safer ascendency
- + Self-locking levers which prevents the upper ladder section from accidental slip back
- the rack bar accessory may be fixed in one position

#### Extremly easy usage...

- easy to use rack bar (there is no risk of tearing or twisting of the steel cable)
- ti may be used immediately (ballast weight included in the package)
- Supplied in pre-assembled modules (therefore it is easy to assemble)