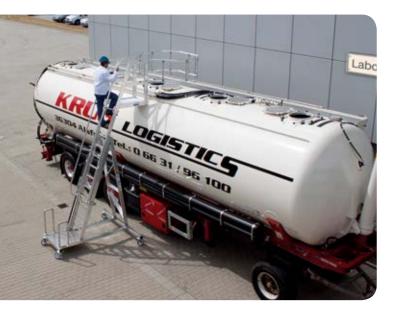

### Tanker ladder Safe-comfortable- easy to use

KRAUSE is offering you a mobile tanker ladder used on road tankers for filling and cleaning and/or any other work occuring during these operations (e.g. sampling, service, repair). The advantages of the ladder are a quick and safe ascendency and the round railing. Hand rails on both sides for additional safe ascendency.

#### Particularly convenient...

- + for inspection works while filling and cleaning
- for taking samples from a tanker or any other vehicle suitable for the transport of fluids
- for safe ascendency during cleaning, defrosting or maintainence works

#### Particularly convenient and effective...

- + stable, galvanized steel chassis with hand rail for comfortable movement
- + 500 x 900 mm large platform with hand rails on both sides
- extendable hight adjustment (adjustment range from step to step-280mm) with minimal effort due to the rack bar and handle
- the deeply overhanging platform provides safety while working on the tanker or silo

#### Extremly safe...

- both side hand rail for ascending and descending
- large, extended basket railing, round 1500 x 1500 mm or angeled 2300 x 1500 mm
- the steps are profiled and welded to the rails for safer ascendency
- + Self-locking levers which prevents the upper ladder section from accidental slip back
- the rack bar accessory may be fixed in one position