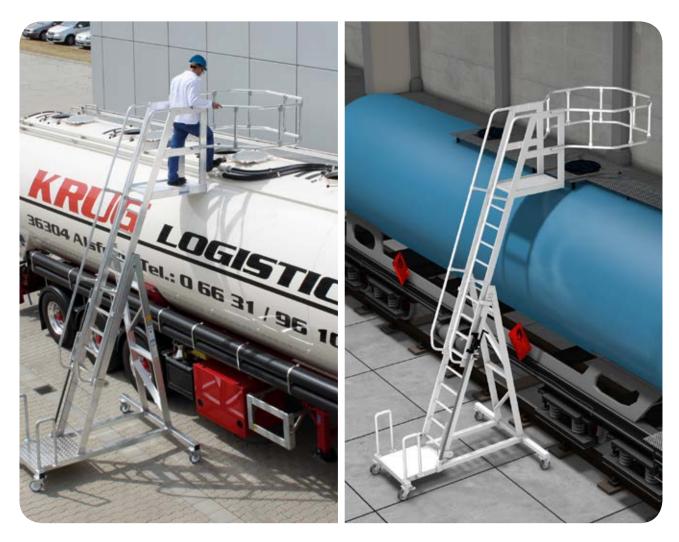

### Tanker ladder Safe-comfortable- easy to use

KRAUSE is offering you a mobile tanker ladder used on road tankers for filling and cleaning and/or any other work occuring during these operations (e.g. sampling, service, repair). The advantages of the ladder are a quick and safe ascendency and the round railing. Hand rails on both sides for additional safe ascendency.

#### Particularly convenient...

- + for inspection works while filling and cleaning
- for taking samples from a tanker or any other vehicle suitable for the transport of fluids
- for safe ascendency during cleaning, defrosting or maintainence works

#### Particularly convenient and effective...

- + stable, galvanized steel chassis with hand rail for comfortable movement
- + 500 x 900 mm large platform with hand rails on both sides
- extendable hight adjustment (adjustment range from step to step-280mm) with minimal effort due to the rack bar and handle
- the deeply overhanging platform provides safety while working on the tanker or silo

#### Extremly safe...

- both side hand rail for ascending and descending
- large, extended basket railing, round 1500 x 1500 mm or angeled 2300 x 1500 mm
- the steps are profiled and welded to the rails for safer ascendency
- + Self-locking levers which prevents the upper ladder section from accidental slip back
- the rack bar accessory may be fixed in one position