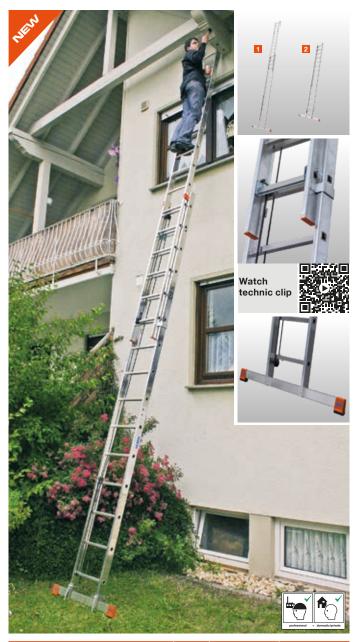

## Rope-operated two-section rung ladder Robilo®

A lightweight, rope-operated aluminium rung ladder for easy height adjustment.

- + Rope-operated aluminium ladder with easy to use height adjustment system
- + Easy to use rope guided for a high functionality
- + Can be height-adjusted rung by rung
- + Sturdy guiding profiles for easier handling
- + Slip-resistant foot caps (SafetyCap)
- + Fitted with an additional stabiliser for extra stability

Sizes 2x15 + 2x18 rungs can only be used with stabiliser according to DIN EN 131-1:2015.