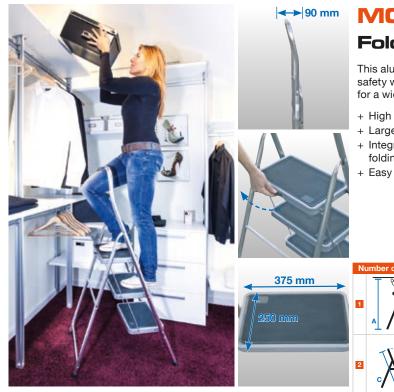

## Folding step Toppy XL®

This aluminium step features large rubber coated steps for maximum safety whilst climbing, takes up little storage space and is suitable for a wide range of indoor uses.

- + High safety rail (600 mm)
- + Large, rubber coated anti-slip steps for a non-slip foothold
- + Integrated safety lock for protecting the step from unintentional folding when in use
- + Easy to store

| Number of steps        |                       |       | 2      | 3      |
|------------------------|-----------------------|-------|--------|--------|
|                        | A up to approx.       | in m  | 2,50   | 2,75   |
|                        | B approx.             | in m  | 0,50   | 0,75   |
|                        | c approx.             | in m  | 1,15   | 1,40   |
|                        | D approx.             | in m  | 1,10   | 1,30   |
| Product weight approx. |                       | in kg | 4,5    | 6,0    |
|                        | Width (B)<br>approx.  | in m  | 0,51   | 0,51   |
|                        | Depth (T)<br>approx.  | in m  | 0,09   | 0,09   |
|                        | Length (L)<br>approx. | in m  | 1,15   | 1,45   |
| ArtNo.                 |                       |       | 130860 | 130877 |